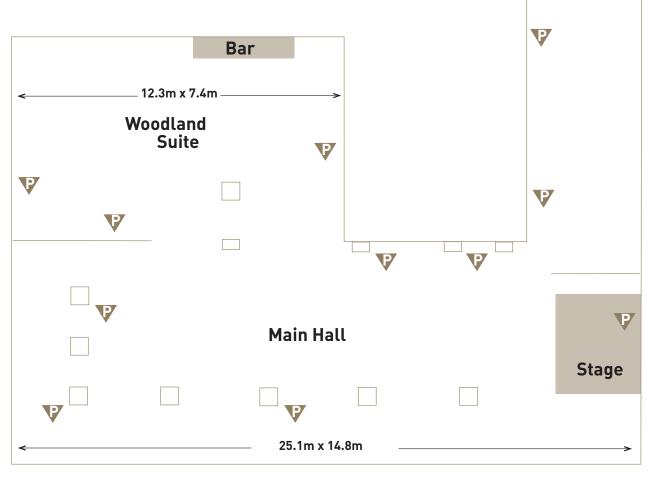

## Floor plan

## Buile Hill Park Hall

| Dimensions:                    | Main Hall: 25.1m x 14.8                                                                         |                               |
|--------------------------------|-------------------------------------------------------------------------------------------------|-------------------------------|
|                                | Woodland Suite: 12.3m x 7.4m                                                                    |                               |
|                                | Ceiling height: 2.7m                                                                            |                               |
| Capacity:<br>Main Hall         | theatre: 250                                                                                    |                               |
|                                | reception buffet/party: 300                                                                     |                               |
|                                | dinner/wedding breakfast: 250                                                                   |                               |
| Capacity:<br>Woodland<br>Suite | theatre: 30                                                                                     |                               |
|                                | reception buffet/party: 30                                                                      |                               |
|                                | dinner/wedding breakfast: 30                                                                    |                               |
| Lighting:                      | natural daylight                                                                                | spotlights (stage area)       |
|                                | wall lights                                                                                     | fluorescents                  |
|                                | recessed spotlights                                                                             |                               |
| Power:                         | 24 x 13 amp sockets                                                                             |                               |
| Conference<br>facilities:      | projector (pc.video and mac compatability)                                                      | 9' screen (Main Hall)         |
|                                | lectern (side laptop<br>shelf, DVD, light,<br>gooseneck microphone)                             | 5' screen<br>(Woodland Suite) |
|                                | microphone<br>(static, radio, tieclip)                                                          | Loop system                   |
|                                | flipchart stand                                                                                 | Internet access and wi-fi     |
| Sound:                         | wall mounted speakers                                                                           | 1 amplifier                   |
| Access:                        | ground floor                                                                                    |                               |
| Miscellaneous:                 | The Woodland Suite is available as an extension of the Main Hall or can be separated on request |                               |
|                                | dance floor and stage                                                                           |                               |
|                                | 87 acres of parkland                                                                            |                               |
|                                | licensed to hold wedding ceremonies                                                             |                               |
|                                | air conditioning                                                                                |                               |
|                                | gardens for marquees and barbecues                                                              |                               |