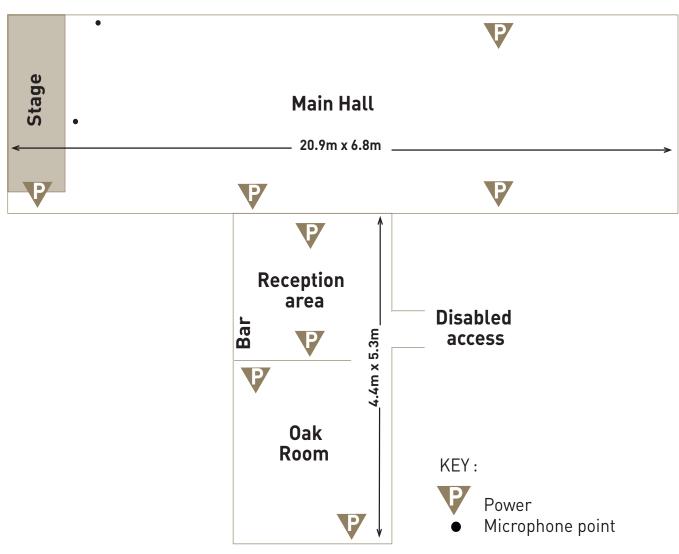

## Floor plan

The Court House, Worsley

| Dimensions:            | Main Hall: 20.9m x 6.8m                                                                                                                                                                      |
|------------------------|----------------------------------------------------------------------------------------------------------------------------------------------------------------------------------------------|
|                        | Oak Room and Reception area: 4.4m x 5.3m                                                                                                                                                     |
| Capacity:<br>Main Hall | theatre: 100                                                                                                                                                                                 |
|                        | reception buffet/party: 140                                                                                                                                                                  |
|                        | dinner/wedding breakfast: 80                                                                                                                                                                 |
| Capacity:<br>Oak room  | Oak Room                                                                                                                                                                                     |
|                        | theatre: 12                                                                                                                                                                                  |
|                        | reception buffet/party: 12                                                                                                                                                                   |
|                        | dinner/wedding breakfast: 12                                                                                                                                                                 |
| Lighting:              | natural daylight                                                                                                                                                                             |
|                        | spotlights                                                                                                                                                                                   |
|                        | chandeliers                                                                                                                                                                                  |
| Power:                 | 18 x 13 amp sockets                                                                                                                                                                          |
| Conference facilities: | PowerPoint projector                                                                                                                                                                         |
|                        | 6'screen                                                                                                                                                                                     |
|                        | DVD                                                                                                                                                                                          |
|                        | microphone                                                                                                                                                                                   |
| Sound:                 |                                                                                                                                                                                              |
|                        | 2 wall mounted speakers                                                                                                                                                                      |
|                        | 2 wall mounted speakers 1 amplifier                                                                                                                                                          |
|                        |                                                                                                                                                                                              |
| Access:                | 1 amplifier                                                                                                                                                                                  |
| Access: Miscellaneous: | 1 amplifier guardian sound monitor (This must be used by DJs)                                                                                                                                |
|                        | 1 amplifier guardian sound monitor (This must be used by DJs) ground floor The Oak Room is available as an extension                                                                         |
|                        | 1 amplifier guardian sound monitor (This must be used by DJs) ground floor The Oak Room is available as an extension of the Main Hall for larger parties                                     |
|                        | 1 amplifier guardian sound monitor (This must be used by DJs) ground floor The Oak Room is available as an extension of the Main Hall for larger parties licensed to hold wedding ceremonies |